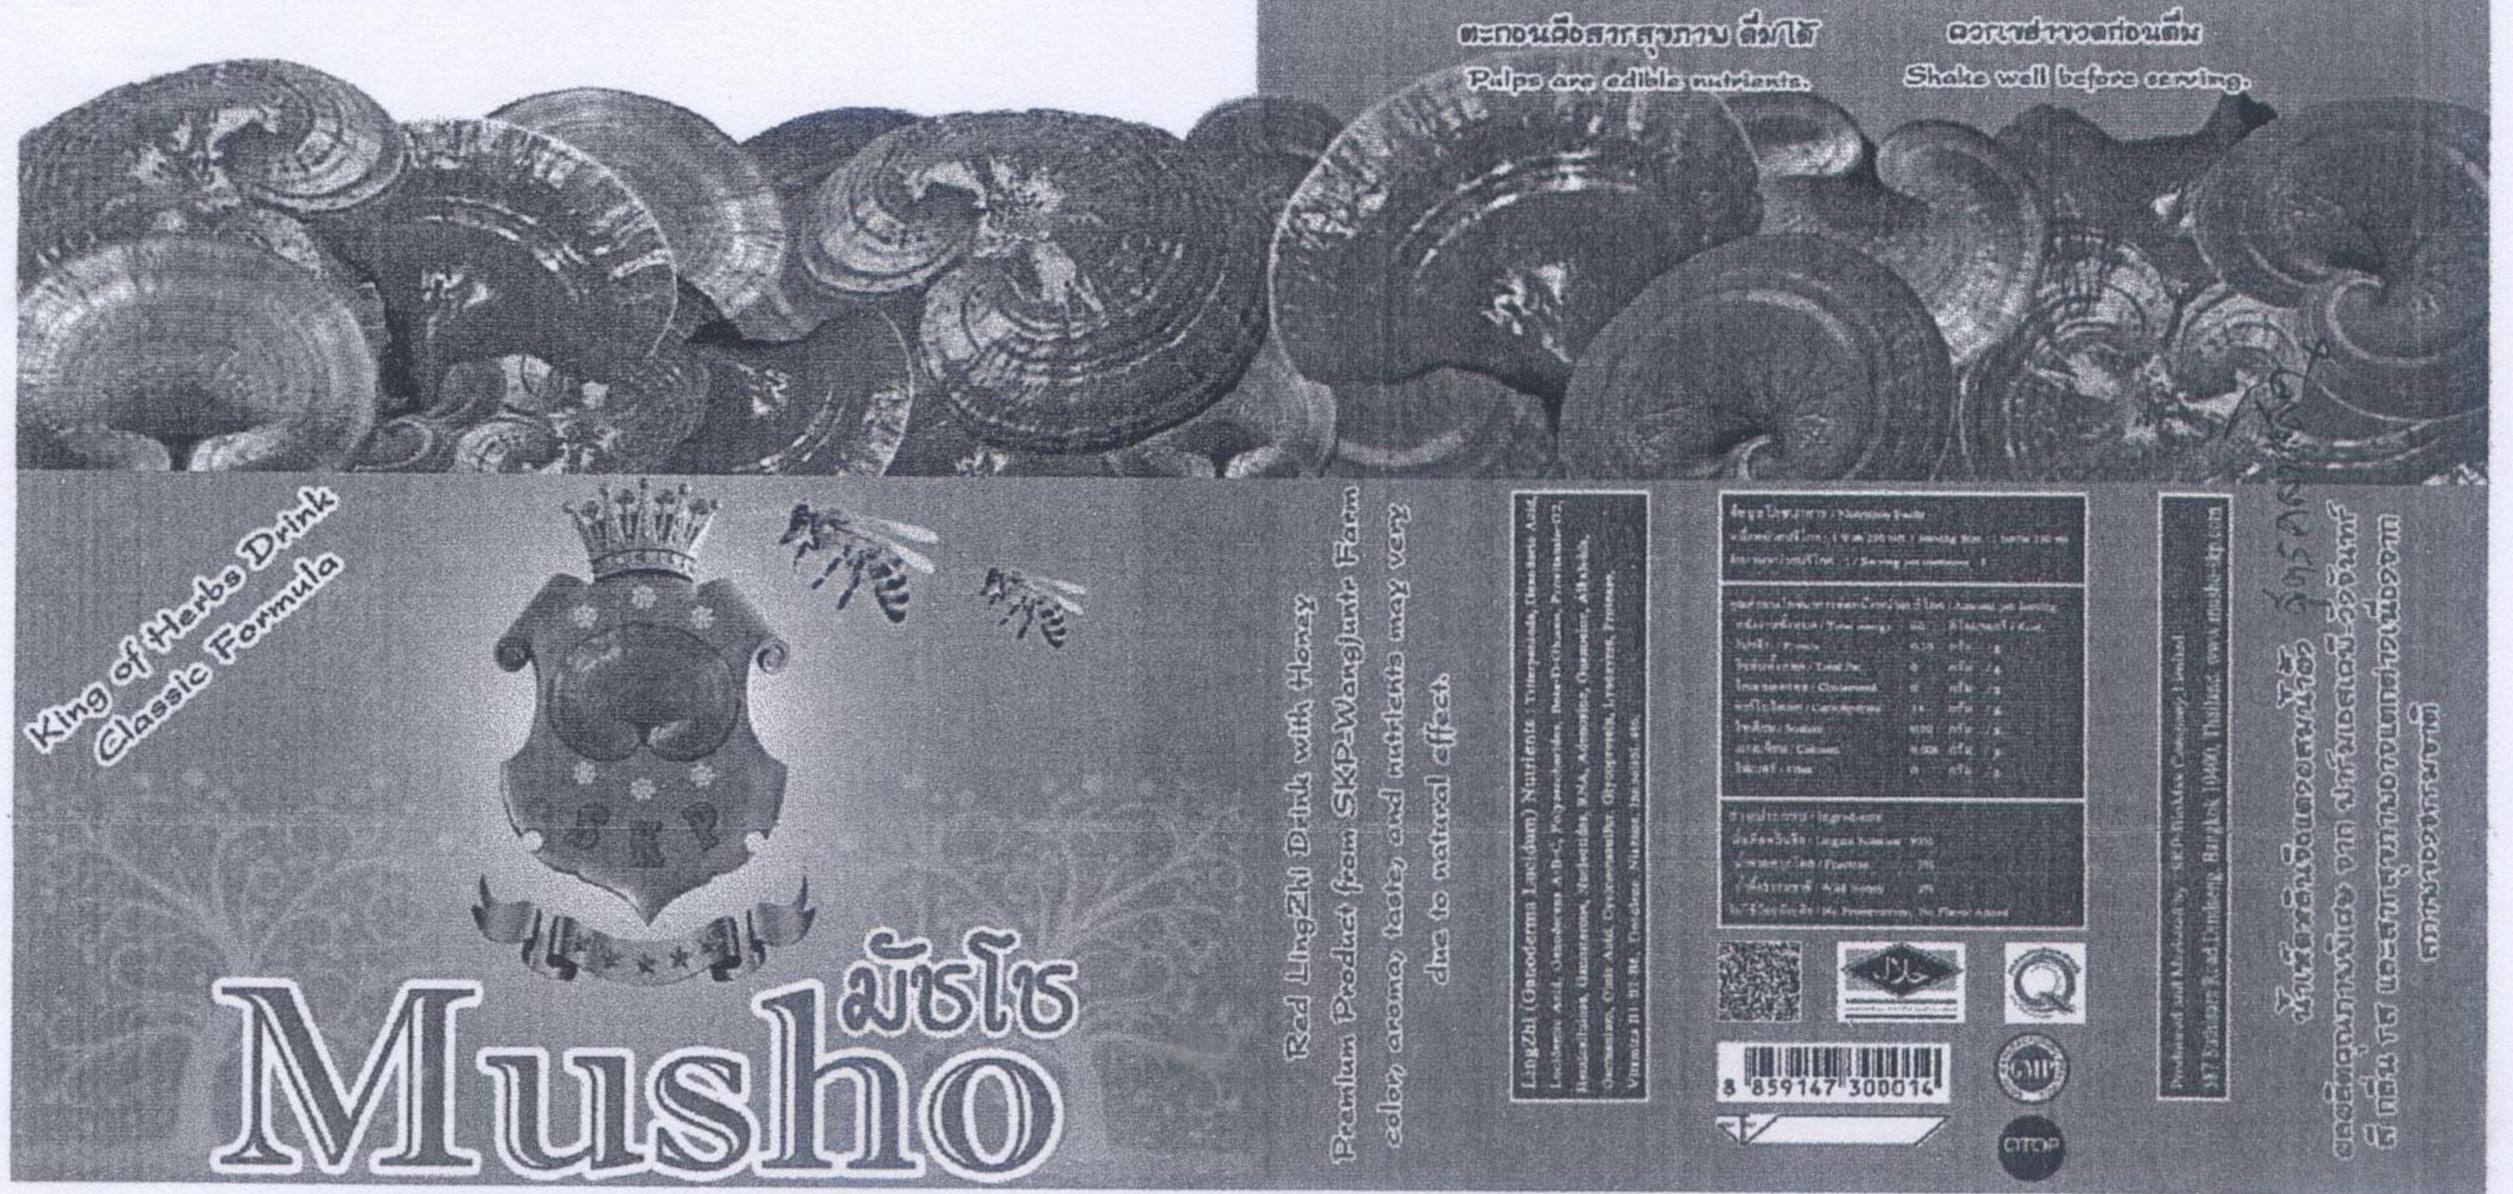

# <u>ใบจดทะเบียนอาหาร/แจ้งรายละเอียดอาหาร</u>

ขอจดทะเบียนอาหาร
ขอแจ้งรายละเอียดอาหาร

 น้ำเห็ดหลินจือแดงผสมน้ำผึ้ง สูตรคลาสสิค ตรามัชโช
(Musho Classic Formula )

 2. น้ำเห็ดหลินจือแดงผสมน้ำผึ้ง สูตรพรีเมียม ตรามัชโช
( Musho Premium Formula )

 น้ำเห็ดหลินจือแดงผสมน้ำผึ้ง สูตรซุปเปอร์ ตรามัชโช
(Musho Supper Formula ) เครื่องคืมในภายนะบรรจุที่ปิดสนิท/ ประกาศฉบับที่ 356 พ.ศ.2556

21-2-03657-2-0002

21-2-03657-2-0003

21-2-03657-2-0004

(มัชโช คลาสสิค หรือ Musho Classic)

EXP./MFD/LOT.No.

เก็บในอณหกมี 4-10 อวสาเทลเซ็ลส หลัวจากเปิดาวล Refrigerate at 4=10 G after opening the bottle.

#### 100% All Naturals, Steritization

### ผลผลิตธรรมชาติ 100%, ผ่านการสเตอริไรเซซั่น

## คำรับรองฉลาก

- 1. ชื่ออาหารภาษาไทยขนาดเท่ากัน สีเดียวกัน ไม่เล็กกว่า 5 มิลลิเมตร และไม่เล็กกว่าภาษาต่างประเทศ พื้นฉลากใส ไม่มีสี ตัวอักษรสี <u>ขาว, แดง และม่วง</u> รูปภาพสี <u>แดง / ทอง</u> 3. พื้นสีส้ม สีกรอบตัดกับสีพื้นฉลากตัวอักษรขนาดไม่เล็กกว่า 2 มิลลิเมตร
- 4. ขอรับรองว่าจะแจ้งเตือน ปี ที่ผลิต จริง โดยมีคำว่า "ผลิต" กำกับ
- 5. เครื่องหมายการค้ามิได้ทำซ้ำปลอมแปลงหรือลอกเลียนแบบผู้ใด หากมีกรณีดังกล่าวเกิดขึ้นข้าพเจ้าขอรับผิดชอบ แต่ผู้เดียว
- 6. ขอรับรองว่าฉลากมีข้อความและรายละเอียดเป็นไปตามที่กำหนดในประกาศกระทรวงสาธารณสุขฉบับที่ 194